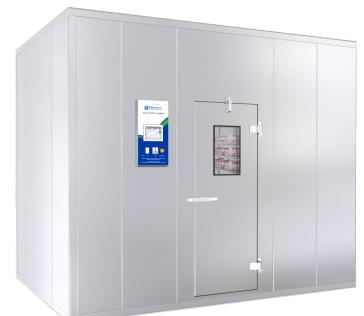

## Product Range

**CE** APPROVED<sup>\*</sup>

Walk in Stability Chamber | Walk in BOD Incubator Walk in Cooling Cabinet | Walk in Deep Freezer

**Stability Chamber** 

Incubator

**Deep Freezer** (-20°C, -40'°C, -60°C, -86°C)