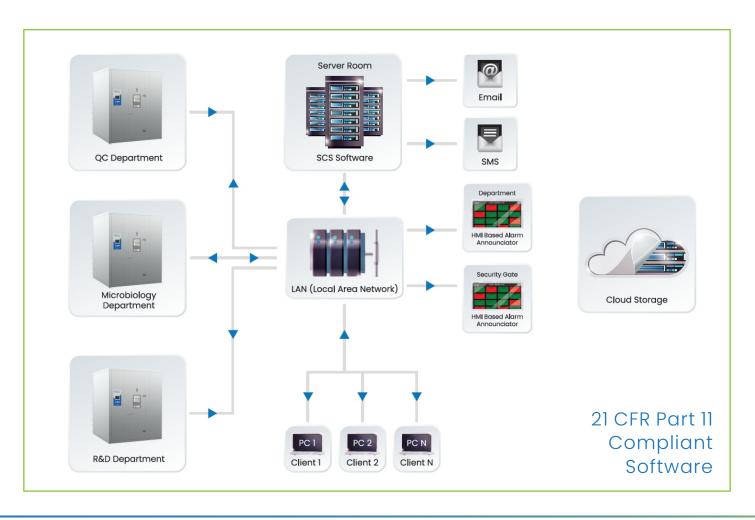

## UPTO 60% POWER SAVING

Complete after sales service provided such as installation, calibration, validation, repairs, modification & annual maintenance contracts.

This NABL accredited laboratory is equipped to carry out on site calibration & validation of various parameters like temperature, relative humidity, pressure, vacuum, dimension etc.