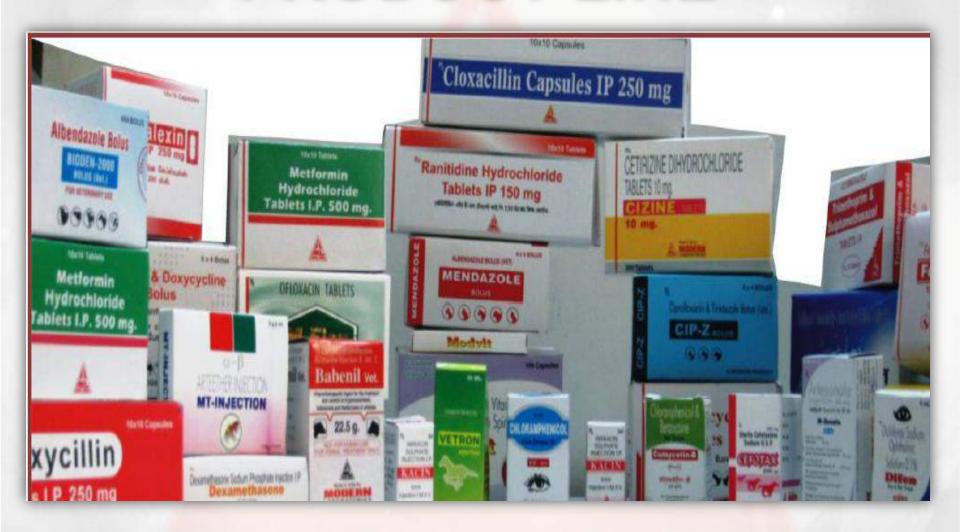

## PRODUCT LINE

Ciprofloxacin 250 mg.

& 500 mg. Tablet

## **HUMAN DIVISION**

Cipcare-500

Bone & Joint Infection

**Urinary Tract Infection** 

## **HUMAN DIVISION**

& many more..