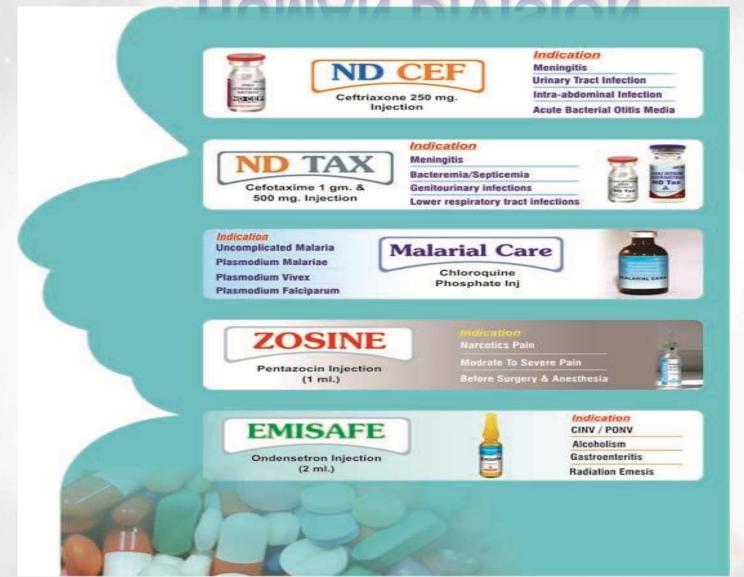

## **VETERINARY DIVISION**

## Indication Tremor Trypanosomiasis Incoordination

## Quinaclosulph Inj

Quinapyramine Sulphate

### **Vetoxy Care**

Tachycardia.

Oxytetracycline Inj 100 ml 50 mg

#### Indication

Respiratory tract infections Urinary tract infections Ophthalmic infections Rickettsial infections

## CIP-Z

Ciprofloxacin 1500 mg + Tinidazole 1800 mg

#### Indication

Respiratory Tract Infections Skin Infections

**Urinary Tract Infections** 

Mixed Bacterial and Protozoal infections

### Ceftraixone

Ceftriaxone Sodium Eq. to Ceftriaxone 3000 mcg Inj.

#### Indication

Hemorrhagic septicemia Bronchopneumonia Endometritis & Metritis

pre-operative prohylaxis