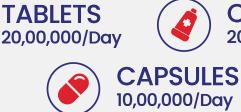

# **PRODUCTION CAPACITY**

LIQUIDS 30,000/Day

01. COATED 02. UNCOATED 03. CONTROLLED RELEASED 04. SUSTAINED RELEASED 05. CHEWABLE 06. DISPERSIBLE 07. BI-LAYERED 08. PVC BLISTER 09. ALU-ALU 10. STRIP 01. HARD GELATIN 02. PET BOTTLES 03. GLASS BOTTLES 04. SYRUP 05. SUSPENSION 06. GEL 07. LOTION 08. CREAM 09. LAMINATE TUBES 10. DISPERSING JARS

**SACHETS** 

10,000/Day

| CENTRALISED STABILITY CENTRE                   |                   |
|------------------------------------------------|-------------------|
| STABILITY CHAMBER (Temperature/Humidity)       | CAPACITY (Liters) |
| Accelerated Stability study (40°C±2/75% RH ±5) | 1000 L            |
| Long term Stability study (30°C±2/75% RH ±5)   | 8000 L            |
| Long term Stability study (25°C±2/60% RH ±5)   | 8000 L            |
| Long term Stability study (30°C±2/65% RH ±5)   | 8000 L            |