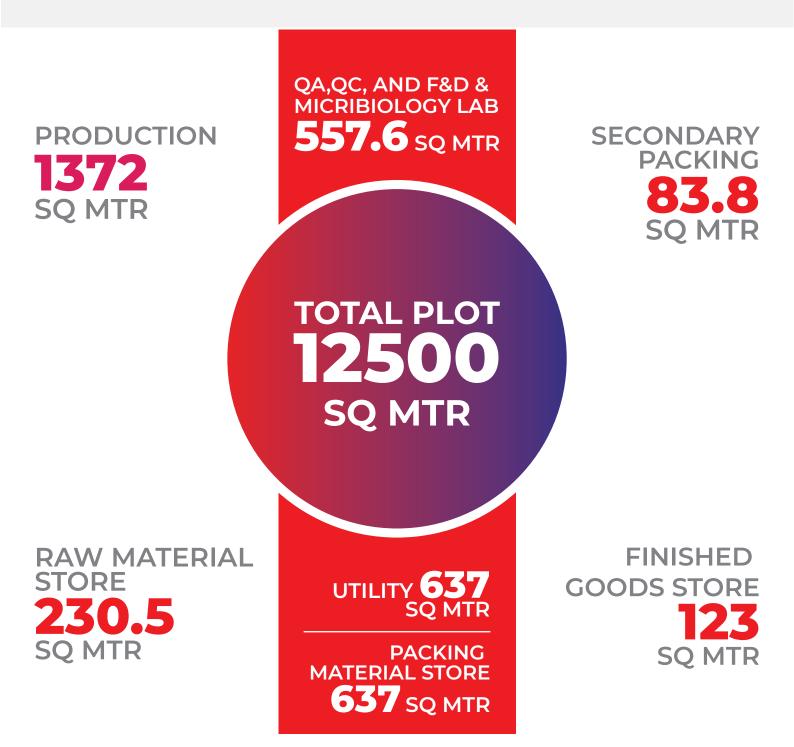

## Infrastructure Plant Details Area, & Equipment.

World-class manufacturing facilities spread over a land area of 1,20,000 sq.ft., our state-of-the-art manufacturing facility which measures 55,000 sq.ft. & having a green space of 50,000 sq. ft. has been built with a vision to achieve global accreditations like WHO-GENEVA, PIC/S and EU-GMP in foreseeable future.

### **OUR UPCOMING CERTIFICATIONS**

Our Manufacturing facility in Roorkee, Uttarakhand, INDIA is spreaded across an area of 12000 Sq .Mtrs (Approx) with Built up area of around 75000 Sq ft.. Our Facility is Compliant of has been marked approved by authorities of WHO-GMP. Our plant pursues to easily clear EU-GMP, ENVIZA, PIC's and many more world-wide country-wise audits by End of this year.