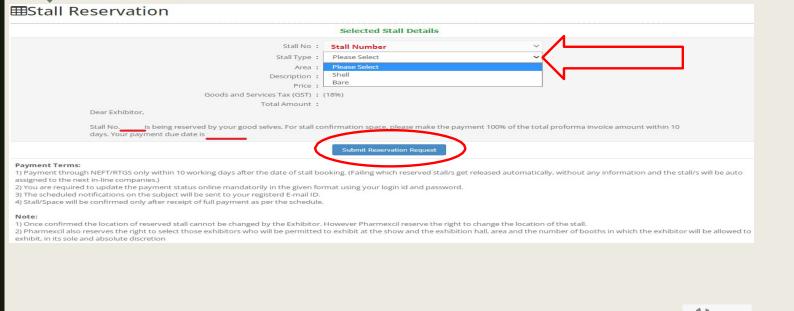

STEP 6

- Stall Reservation Web Page will be displayed
- Selected **Stall details, your Stall No, Stall Type (Shell/Bare), Area, Price, GST, Total Amount** will be displayed
- Your stall **Payment Due Date** will be displayed
- Click on **Submit Reservation Request** (button)

✓ Your Selected Stall will be RESERVED