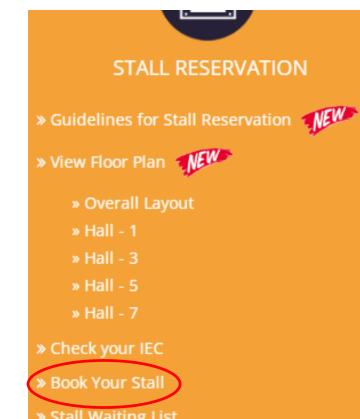

## For STALL RESERVATION

 Visit IPHEX Website (www.iphex-india.com) STEP 1 • Click on BOOK YOUR STALL (CIRCLED IN RED) • The website will redirect you to the interactive Floor Plan **⊞Floor Plan** STEP 2 Hall-1 Hall-3 Hall-5 Hall-7 **Overall Layout** (Exhibition) (Exhibition) (Exhibition) (Exhibition)

- Click on the HALL NUMBER which you are INTERESTED
- The floor plan will be displayed
- Then SELECT the STALL Available Stall Reserved Stall
- Move the cursor on that particular stall, then it will display the Booth details (a pop-up screen) -

Click on that Stall Number

» Stall Waiting List

STEP 4

STEP 3

- Selecting Your Preference will Redirect to an Initial REGISTRATION PAGE as below
- Enter your IEC Number and click on screen, then the basic details will be displayed automatically from our database
- Edit/Enter the Contact Person Name
- Enter Contact Person Mobile Number
- Edit/Enter the Contact Email
- Accept Terms & Conditions
- Continue to Book stall (button)