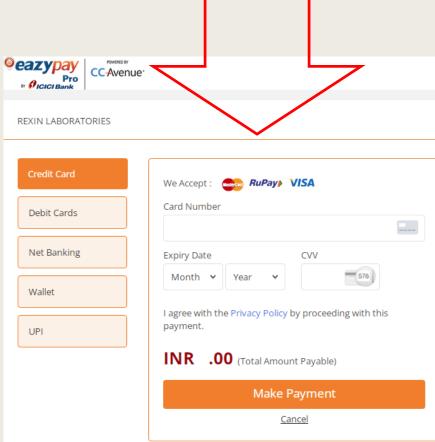

- Stall Reservation Web Page will be displayed
- Selected **Stall details, your Stall No, Stall Type (Shell/Bare), Area, Price, GST, Total Amount** will be displayed
- Your stall **Payment Due Date** will be displayed
- Click on **Submit Reservation Request** (button)