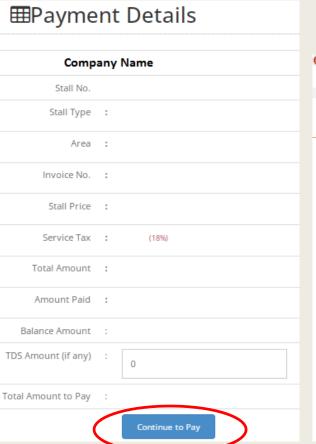

- Stall Reservation Web Page will be displayed
- Selected **Stall details, your Stall No, Stall Type (Shell/Bare), Area, Price, GST, Total Amount** will be displayed
- Your stall **Payment Due Date** will be displayed
- Click on **Submit Reservation Request** (button)

#### PAYMENT Web Page