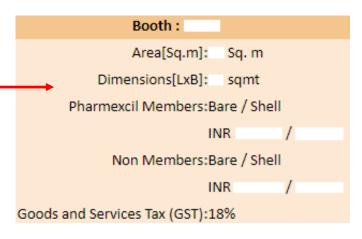

- Click on the HALL NUMBER which you are INTERESTED
- The floor plan will be displayed
- Then SELECT the STALL Available Stall Reserved Stall
- Move the cursor on that particular stall, then it will display the Booth details (a pop-up screen) -

Click on that Stall Number

» Stall Waiting List

STEP 4

STEP 3

- Selecting Your Preference will Redirect to an Initial REGISTRATION PAGE as below
- Enter your IEC Number and click on screen, then the basic details will be displayed automatically from our database
- Edit/Enter the Contact Person Name
- Enter Contact Person Mobile Number
- Edit/Enter the Contact Email
- Accept Terms & Conditions
- Continue to Book stall (button)