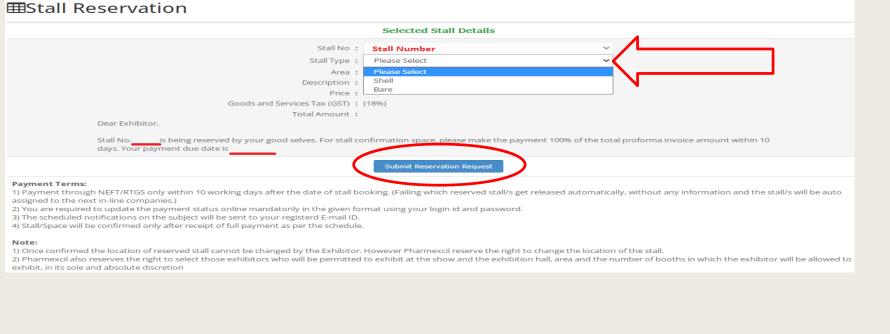

- Stall Reservation Web Page will be displayed
- Selected **Stall details, your Stall No, Stall Type (Shell/Bare), Area, Price, GST, Total Amount** will be displayed
- Your stall **Payment Due Date** will be displayed
- Click on **Submit Reservation Request** (button)

✓ Your Selected Stall will be RESERVED